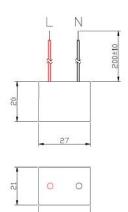

#### **Mechanical details**

All dimensions in mm.
General tolerance = ±1mm

The content of this document has been carefully checked and understood. However, Elcom not assume any liability whatsoever for any errors or inaccuracies of this document and the consequences thereof. Published specifications are subject to change without notice. Product suitability for any area of application must ultimately be determined by the customer.