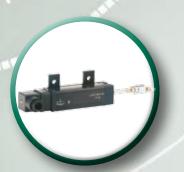

LVDT and hall effect
- Rotation life: > 25 milion
- Rotary and linear
- Wirewound and conductive plastic
- Custom design

#### **JOYSTICK**

- Pots and hall effect
- Custom design

#### A&D Aerospace & Defence

- Conductive plastic
- Wirewound and hot molded carbon
- QPL LISTED RV style
- Ex Litton and Vernitron (USA)
- Servo options

### POTENTIOMETERS

- Wirewound cermet conductive plastic carbon
- Power up to 4W
- Servo options
- IP67

#### **ENCODERS**

STREET, STREET,

MIIIIII.

- Absolute
- Incremental
- Custom design

#### **OTHERS**

- Dials
- Pressure sensors high precision
- Foot pedal

#### **DEFENCE**





### CONSTRUCTION & MATERIAL HANDLING

.11111111111

































### COMMERCIAL VEICHLES















# AUTOMOTIVE & TWO WHEELS































# AGRICULTURE











MIIIIIIIIIII

















# AEROSPACE & DEFENCE

WILLIAM.