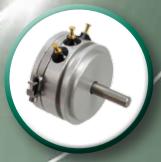

### POTENTIOMETERS

- Wirewound cermet conductive plastic carbon
- Power up to 4W
- Servo options
- IP67