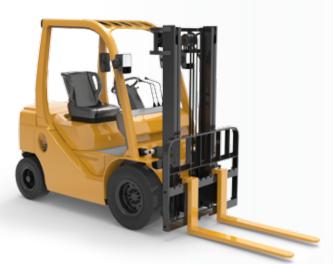

#### **SENSORS**

- Pots, LVDT and hall effect
- Rotation life: > 25 milion
- Rotary and linear
- Wirewound and conductive plastic
- Custom design

#### **JOYSTICK**

- Pots and hall effect
- Custom design

#### A&D Aerospace & Defence

- Conductive plastic
- Wirewound and hot molded carbon
- QPL LISTED RV style
- Ex Litton and Vernitron (USA)
- Servo options

### POTENTIOMETERS

- Wirewound cermet conductive plastic carbon
- Power up to 4W
- Servo options
- IP67

#### **ENCODERS**

STREET, STREET,

MIIIIII.

- Absolute
- Incremental
- Custom design

#### **OTHERS**

- Dials
- Pressure sensors high precision
- Foot pedal

#### **DEFENCE**





### CONSTRUCTION & MATERIAL HANDLING

.11111111111

































### COMMERCIAL VEICHLES















# AUTOMOTIVE & TWO WHEELS































# AGRICULTURE











MIIIIIIIIIII

















# AEROSPACE & DEFENCE

WILLIAM.