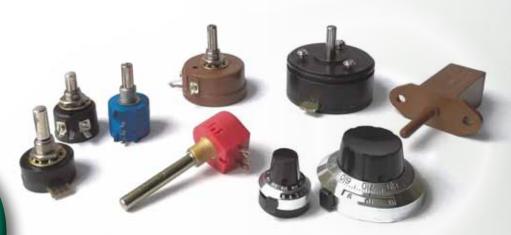

### POTENTIOMETERS

- Wirewound cermet conductive plastic carbon
- Power up to 4W
- Servo options
- IP67