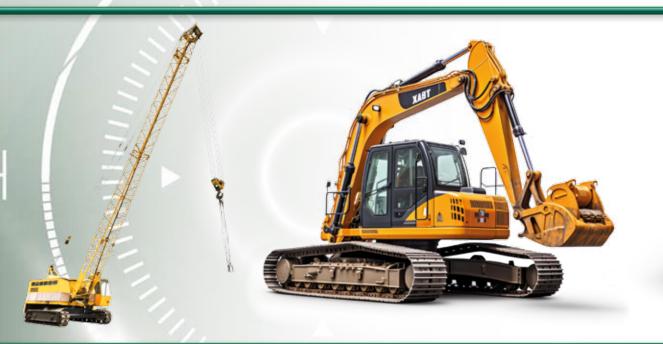

#### **SENSORS**

- Pots, LVDT and hall effect
- Rotation life: > 25 milion
- Rotary and linear
- Wirewound and conductive plastic
- Custom design

#### **JOYSTICK**

- Pots and hall effect
- Custom design

#### A&D Aerospace & Defence

- Conductive plastic
- Wirewound and hot molded carbon
- QPL LISTED RV style
- Ex Litton and Vernitron (USA)
- Servo options

### POTENTIOMETERS

- Wirewound cermet conductive plastic carbon
- Power up to 4W
- Servo options
- IP67

#### **ENCODERS**

STREET, STREET,

MIIIIII.

- Absolute
- Incremental
- Custom design

#### **OTHERS**

- Dials
- Pressure sensors high precision
- Foot pedal

#### **DEFENCE**





### CONSTRUCTION & MATERIAL HANDLING

.11111111111

































### COMMERCIAL VEICHLES















# AUTOMOTIVE & TWO WHEELS































# AGRICULTURE











MIIIIIIIIIII

















# AEROSPACE & DEFENCE

WILLIAM.