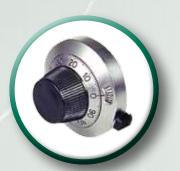

### POTENTIOMETERS

- Wirewound cermet conductive plastic carbon
- Power up to 4W
- Servo options
- IP67