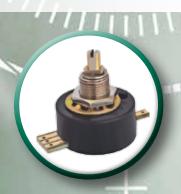

### POTENTIOMETERS

- Wirewound cermet conductive plastic carbon
- Power up to 4W
- Servo options
- IP67